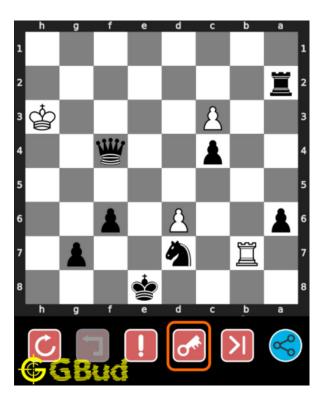

# How to view the solution to easy chess puzzle 0047

To view the solution to this puzzle, follow the steps given below

- 1. Go to the puzzle page
- 2. Click the solution button (Key as shown below) to view the solution

Figure 5: Click the solution button to view solutions @ https://gbud.in/gpq1b81