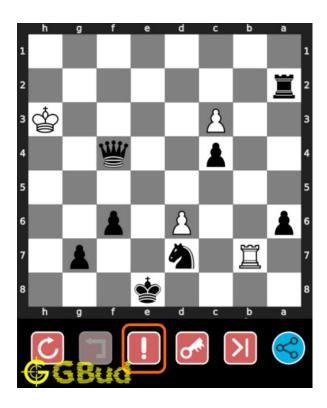

# How to get help for moves in the easy chess puzzle 0047

To get help or the possible next moves in the puzzle, , follow the steps given below

- 1. Go to the puzzle page
- 2. Click the help button (exclamation mark as shown below) to get help or suggestion on next possible move

Figure 6: Click the help button to get help on next move @ https://gbud. in/gpq1b81

Figure 7: Solve more easy puzzles @ https://gbud.in/chsezpz

Figure 8: Solve other puzzles @ https://gbud.in/chsgppz