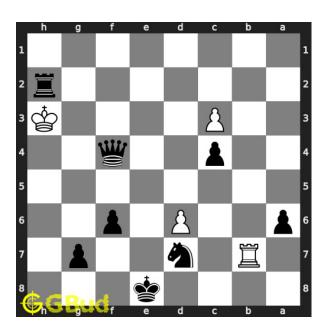

#### Solution 1

**Initial board position** This is the initial board position of easy chess puzzle 0047.

Figure 3: Initial board position of easy chess puzzle 0047

Move 1 Move by black

Figure 4: Rh2# - King has no free squares to move as your queen is nearby. This is called kill box mate

#### Right moves for the solution to the easy chess puzzle 0047

Based on the objective of the puzzle, you have to make the right moves. Following are the right moves

1. Rh2#

#### Explanation for the moves

- 1. Rh2# King has no free squares to move as your queen is nearby. This is called kill box mate
- 2. For right move You have successfully had a checkmate in one move. Good move
- 3. For wrong move You could have had a kill box mate in one move. Try again