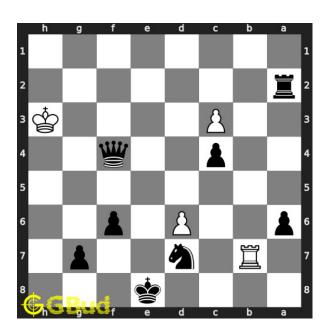

### Easy chess puzzle 0047

Figure 1: Solve this easy chess puzzle 0047. Mate in 1 move @ https://gbud.in/gpq1b81

Figure 2: Solve this chess puzzle online with solution @ https://gbud.in/gpq1b81

#### Solution 1

**Initial board position** This is the initial board position of easy chess puzzle 0047.

Figure 3: Initial board position of easy chess puzzle 0047

Move 1 Move by black

Figure 4: Rh2# - King has no free squares to move as your queen is nearby. This is called kill box mate